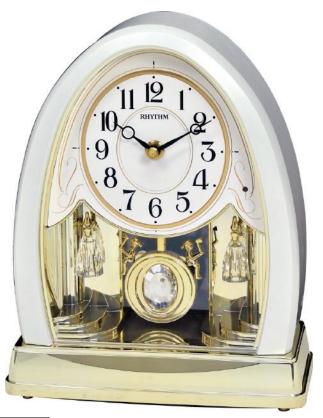

Never has there ever been this much elegance in a table clock.

The Joyful Crystal Pearl is wrapped in a beautiful white case and accented by gold colored elements. The eye-catching pendulum swinging gives this clock character.