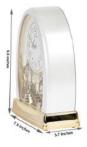

## **Joyful Crystal Pearl**

4RJ641WU03

| 4RJ641WU03         |                       |  |
|--------------------|-----------------------|--|
| Name               | Joyful Crystal Pearl  |  |
| Movement           | Table Musical Clocks  |  |
| Case               | ABS                   |  |
| Number of Melodies | 12                    |  |
| Crystals           | No                    |  |
| Night Shutoff      | Yes                   |  |
| Volume Control     | Yes                   |  |
| On/OFF Switch      | No                    |  |
| LED Lights         | No                    |  |
| Low Battery LED    | No                    |  |
| Batteries          | 2xC                   |  |
| Size               | 9.8"H x 7.9"W x 3.7"D |  |
| Case Pack          | 10                    |  |
| UPC Code           | 0-09136-64103-3       |  |