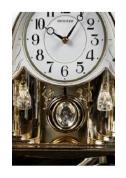

Never has there ever been this much elegance in a table clock.

The Joyful Crystal Pearl is wrapped in a beautiful white case and accented by gold colored elements. The eye-catching pendulum swinging gives this clock character.