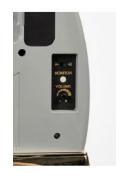

## **Joyful Crystal Pearl**

4RJ641WU03

| 4RJ641WU03         |                       |  |
|--------------------|-----------------------|--|
| Name               | Joyful Crystal Pearl  |  |
| Movement           | Table Musical Clocks  |  |
| Case               | ABS                   |  |
| Number of Melodies | 12                    |  |
| Crystals           | No                    |  |
| Night Shutoff      | Yes                   |  |
| Volume Control     | Yes                   |  |
| On/OFF Switch      | No                    |  |
| LED Lights         | No                    |  |
| Low Battery LED    | No                    |  |
| Batteries          | 2xC                   |  |
| Size               | 9.8"H x 7.9"W x 3.7"D |  |
| Case Pack          | 10                    |  |
| UPC Code           | 0-09136-64103-3       |  |