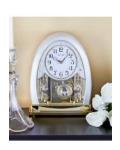

Never has there ever been this much elegance in a table clock.

The Joyful Crystal Pearl is wrapped in a beautiful white case and accented by gold colored elements. The eye-catching pendulum swinging gives this clock character.